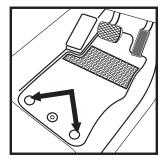

## PRECISION FIT FLOOR MAT FITTING INSTRUCTIONS

STEP 1: Lay floor mat in place and position outside holes in mat to accommodate existing vehicle lock downs.

STEP 2: Mark the carpet with a pencil through the centre lock down point.

STEP 3: Remove mat and screw in lock down lug directly into carpet/floor lining.

STEP 4: Re-position the floor mat as per step 1. Use lock down fastener to secure mat via centre lock down point.