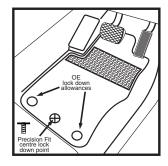

## PRECISION FIT FLOOR MAT FITTING INSTRUCTIONS

STEP 1: Lay floor mat in place and position outside holes in mat to accommodate existing vehicle lock downs.

STEP 2: Mark the carpet with a pencil through the centre lock down point.

STEP 3: Remove mat and screw in lock down lug directly into carpet/floor lining.

STEP 4: Re-position the floor mat as per step 1. Use lock down fastener to secure mat via centre lock down point.