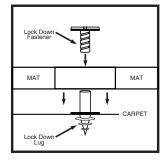

STEP 3: Remove mat and screw in lock down lug directly into carpet/floor lining.

STEP 4: Re-position the floor mat as per step 1. Use lock down fastener to secure mat via centre lock down point.